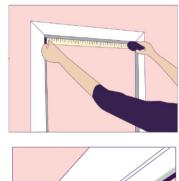

### Step 2

Next, measure the glass size in **millimetres (mm)**. Being as accurate as possible, measure the actual visible glass **width** and **drop**. Measure in both corners and also the centre of the window and use the smallest measurements from each direction.