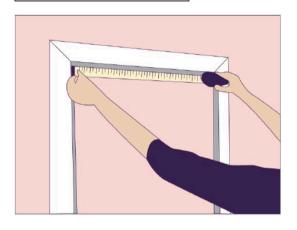

#### Step 3

Measure the depth of your window frame in **millimetres (mm).** To do this, we recommend using a ruler angled across the corners of your windows and measure from the glass to the edge of your ruler.