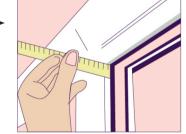

#### Step 3

Measure the depth of your window frame in **millimetres (mm).** To do this, we recommend using a ruler angled across the corners of your windows and measure from the glass to the edge of your ruler.