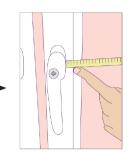

#### Step 1

First is to check any obstructing handles. Measure and check if there is a **6mm clearance** around the circumference of the frame of the window frame, especially where handles are situated.